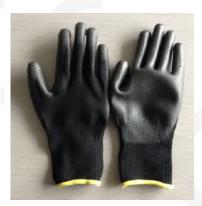

Description

**PPE Type:** protective glove against mechanical risks

**Product reference: NIMBLE** 

Article code: G041-00

**Glove description:** 13G nylon liner with PU palm coated

ITALY

6-11 Available sizes:

Pictures:

NIMBLE art.G041-00 COFR EN388:2016 +A1:2018 3131X

Reference standard:

Levels of performance / class of protection

« X » indicates that the glove has not been submitted to the test or the test method appears not to be suitable for the glove design or material. « 0 » indicates that the glove falls below the minimum performance level for the individual hazard.

**EN ISO 21420:2020** 

EN 388:2016 + A1:2018

3131X

At the date of certificate the product is in compliance with Annex XVII of REACh regulation (n° 1907/2006 and revisions)

Full description of the PPE, reference rules verified in the context of the EU-type examination and information given on the product are detailed in the manufacturer's technical file and the Instruction for Use index 01 dated from SEPTEMBER. 2021